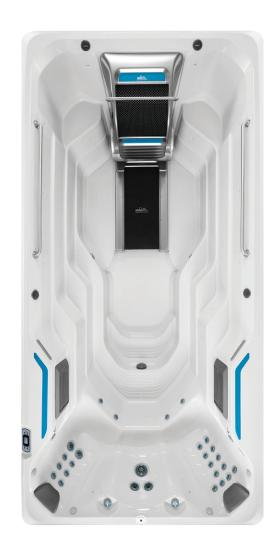

The E500 is the most compact and affordable swim spa to feature the signature Endless Pools current. Smooth, spacious, and versatile for all levels, the current lets you swim without interruption and add resistance to any aquatic exercise; plus, it's a sure-fire way to get kids to put down their screens and engage in active play! With its stellar design, revitalizing hydromassage seats and optional underwater treadmill, the E500 fits the luxury of a world-class swim spa into almost any space.

## E500 Endless Pools<sup>®</sup> Fitness Systems

| MODEL TYPE                            | 58" SWIM & TREADMILL                                                        | 58" SWIM                                                      | SHELL COLORS   |
|---------------------------------------|-----------------------------------------------------------------------------|---------------------------------------------------------------|----------------|
| Dimensions                            | 15' L x 89" W x 58" H                                                       | 15' L x 89" W x 58" H                                         |                |
| Water Capacity                        | 1,735 Gallons                                                               | 1,770 Gallons                                                 |                |
| Weight                                | 3,030 Lbs (Dry) /<br>19,235 Lbs (Filled*)                                   | 2,905 Lbs (Dry) /<br>19,400 Lbs (Filled*)                     |                |
| Swim Technology                       | Endless Pools® Swim Machine                                                 |                                                               |                |
| Swim Power Unit                       | 5 HP Hydraulic Power Unit                                                   |                                                               | lce Gray       |
| Hydromassage Seats                    | 3                                                                           |                                                               |                |
| Hydromassage Jets - 27                | 1 Large Jet, 2 Rotary Jets, 2 Directional Jets, 22 Mini Jets                |                                                               |                |
| Hydromassage Jet Pump                 | 2.5 HP Continuous Duty; 5.2 HP Breakdown Torque -1 Speed Pump               |                                                               | -              |
| Control System                        | LCD Control Panel; 230v/60amp, 60 Hz, includes G.F.C.I. protected sub-panel |                                                               |                |
| Water Feature                         | 2 Illuminated Waterfalls                                                    |                                                               |                |
| Water Management System               | UVC + CD Ozone                                                              |                                                               | — Alpine White |
| Effective Filtration Area             | 200 Square Feet                                                             |                                                               | CABINET COLOI  |
| Lighting System                       | 18 Multi-Color LED Points of Ligh                                           | nt & Exterior LED Illumination Bar                            |                |
| Substructure                          | 14-Gauge Galvanized Steel Frame Thermoformed ABS Base Pan                   |                                                               |                |
| Base Pan                              |                                                                             |                                                               |                |
| Energy Efficiency                     | Certified to the APSP 14 Nationa<br>Commission (CEC) in accordance          | l Standard and the California Energy<br>e with California Law |                |
| Music Option                          | 8 Speakers + Subwoofer, Bluetoo                                             | oth® Enabled                                                  | Gray           |
| *Includes water and 10 adults weighir | ng 175 lbs. each                                                            |                                                               |                |