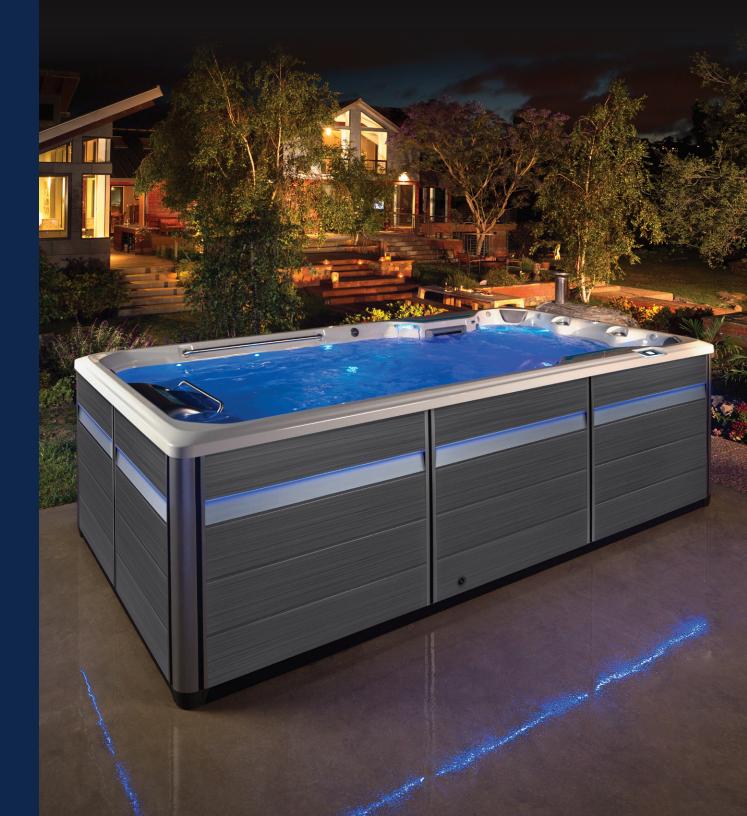

## Get results. Exhale. Share good times.

How much can you accomplish with just fifteen feet of space? You'd be surprised! Welcome to the Endless Pools® Fitness Systems E500. It packs unlimited potential for fitness, swimming, family fun, and relaxation into one space-saving footprint.

The E500 is the most compact and affordable swim spa to feature the signature Endless Pools current. Smooth, spacious, and versatile for all levels, the current lets you swim without interruption and add resistance to any aquatic exercise; plus, it's a sure-fire way to get kids to put down their screens and engage in active play! With its stellar design, revitalizing hydromassage seats and optional underwater treadmill, the E500 fits the luxury of a world-class swim spa into almost any space.