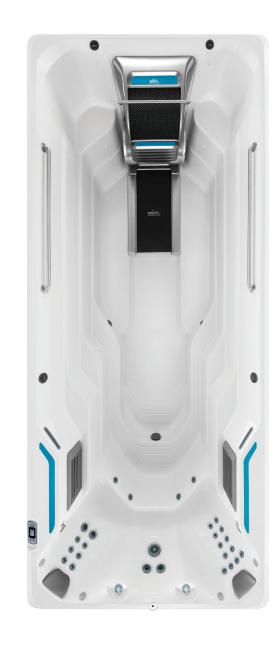

What sets the E700 apart from the competition? For starters, there's the Endless Pools swim current, the result of over 30 years of innovation. You get the smoothest swimming experience, adjustable resistance for all-level workouts, and enough power to keep kids entertained for hours! Add our exclusive underwater treadmill for even more fitness versatility. And with its three invigorating hydromassage seats, the E700 might just replace the living room as your family's go-to destination!

## E700 Endless Pools<sup>®</sup> Fitness Systems

Mocha

| MODEL TYPE                            | 58" SWIM & TREADMILL                                                        | 58" SWIM                                                      | SHELL COLORS  |
|---------------------------------------|-----------------------------------------------------------------------------|---------------------------------------------------------------|---------------|
| Dimensions                            | 17' L x 89" W x 58" H                                                       | 17' L x 89" W x 58" H                                         |               |
| Water Capacity                        | 2,100 Gallons                                                               | 2,150 Gallons                                                 |               |
| Weight                                | 3,150 Lbs (Dry) /<br>22,395 Lbs (Filled*)                                   | 3,025 Lbs (Dry) /<br>22,685 Lbs (Filled*)                     |               |
| Swim Technology                       | Endless Pools® Swim Machine                                                 |                                                               |               |
| Swim Power Unit                       | 5 HP Hydraulic Power Unit                                                   |                                                               | lce Gray      |
| Hydromassage Seats                    | 3                                                                           |                                                               |               |
| Hydromassage Jets - 27                | 1 Large Jet, 2 Rotary Jets, 2 Directional Jets, 22 Mini Jets                |                                                               |               |
| Hydromassage Jet Pump                 | 2.5 HP Continuous Duty; 5.2 HP Breakdown Torque -1 Speed Pump               |                                                               |               |
| Control System                        | LCD Control Panel; 230v/60amp, 60 Hz, includes G.F.C.I. protected sub-panel |                                                               |               |
| Water Feature                         | 2 Illuminated Waterfalls                                                    |                                                               | Alpine White  |
| Water Management System               | UVC + CD Ozone                                                              |                                                               | Alpine white  |
| Effective Filtration Area             | 200 Square Feet                                                             |                                                               | CABINET COLOR |
| Lighting System                       | 20 Multi-Color LED Points of Light & Exterior LED Illumination Bar          |                                                               |               |
| Substructure                          | 14-Gauge Galvanized Steel Frame                                             |                                                               |               |
| Base Pan                              | Thermoformed ABS Base Pan                                                   |                                                               |               |
| Energy Efficiency                     | Certified to the APSP 14 Nationa<br>Commission (CEC) in accordance          | l Standard and the California Energy<br>e with California Law |               |
| Music Option                          | 8 Speakers + Subwoofer, Bluetoo                                             | oth® Enabled                                                  | Gray          |
| *Includes water and 10 adults weighir | ng 175 lbs. each                                                            |                                                               |               |