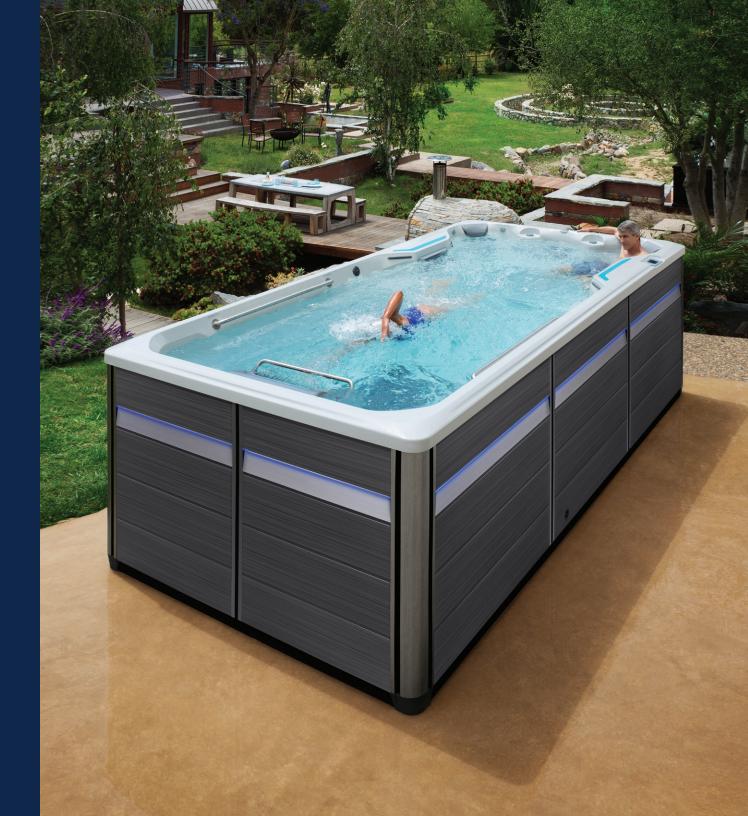

## Ingenious design with room for all.

Welcome to your new happy place. There's plenty of space for all to get active, play, revive, and relax. The Endless Pools® Fitness Systems E700 features ample room for fitness, fun, and swimming in place. You'll love the flawless design, easy maintenance, and unparalleled versatility.

What sets the E700 apart from the competition? For starters, there's the Endless Pools swim current, the result of over 30 years of innovation. You get the smoothest swimming experience, adjustable resistance for all-level workouts, and enough power to keep kids entertained for hours! Add our exclusive underwater treadmill for even more fitness versatility. And with its three invigorating hydromassage seats, the E700 might just replace the living room as your family's go-to destination!